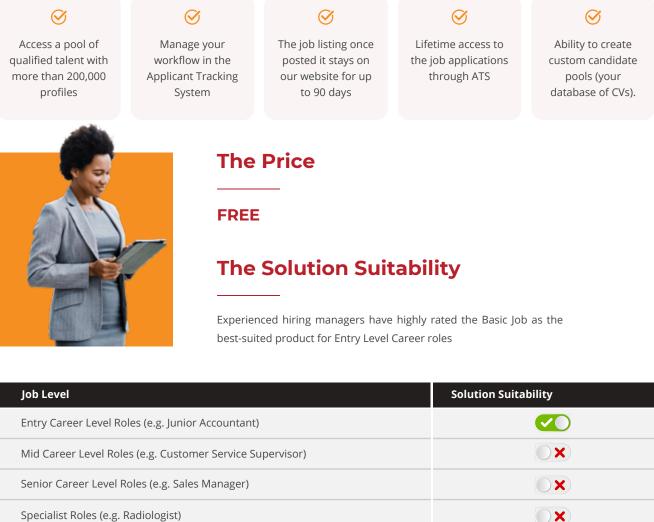

# The Basic Job

#### **Product Definition**

The Basic Job Product makes it easier for you to create a pool of applicants by posting job adverts and managing applications using the Applicant Tracking System.

#### **The Features**

Specialist Roles (e.g. Radiologist)

+256 200 412 700 Plot 25A Baskerville Ave, Kampala, Uganda 🕱 💿 (f) 🗈 (in) BrighterMonday Uganda info@brightermonday.co.ug